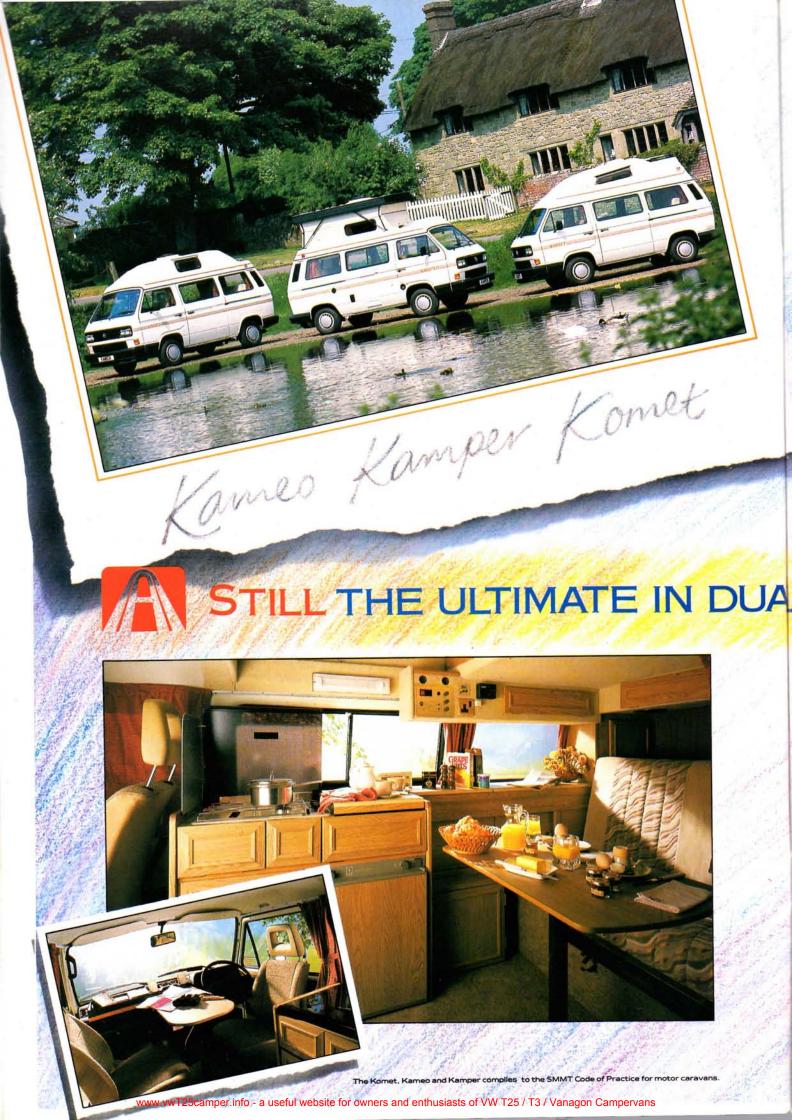

Autohomes, who have over 30 years, experience of making motor caravans and having won many awards for their coachwork, have produced their new Kameo, Kamper and Komet Conversions featuring new exterior graphics, luxurious soft furnishings, new top quality furniture plus new dash top consoles.

The latest Volkswagen Transporter, sports four headlights, a stylish new front bumper with spoiler, special wheel trims, heated rear window and rear wash wipe – all of which combined with the Transporter's well-known attributes of excellent performance, ride, road holding, traction, quietness and build quality makes it the most car-like commercial vehicle in the world.

## - PURPOSE LEISURE VEHICLES!

models, of course, comply with the SMMT Code of Practice for motor caravans.

The Komet, Kamper and Kameo all have fitted roof racks and fully insulated caravan bodies, and the Kamper is still the only Volkswagen based conversion with a double skinned, fully insulated elevating roof that provides full headroom for the occupants of the high level double bed.

KOMET

What a choice!

The super stylish four berth Komet, the popular four berth six seater Kamper and the amazing value of the two berth Kameo.

Please send your Komet, Kamper & Kameo brochure and a free copy of Autohomes World '90