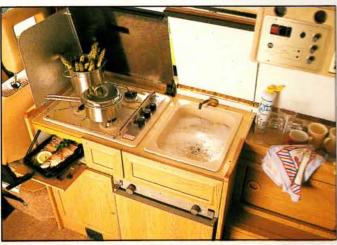

Safety features on all these models include rear seat restraint straps, flame failure cutouts on the cookers, isolating taps for each gas appliance and earth leakage and overload circuit breakers on the mains electric hook-ups.