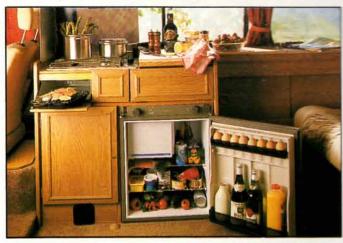

Although not a legal requirement for motor caravans, the upholstery in all Autohomes has fire retardant foam. All three

Kitchen - all models. (Control panel optional extra)